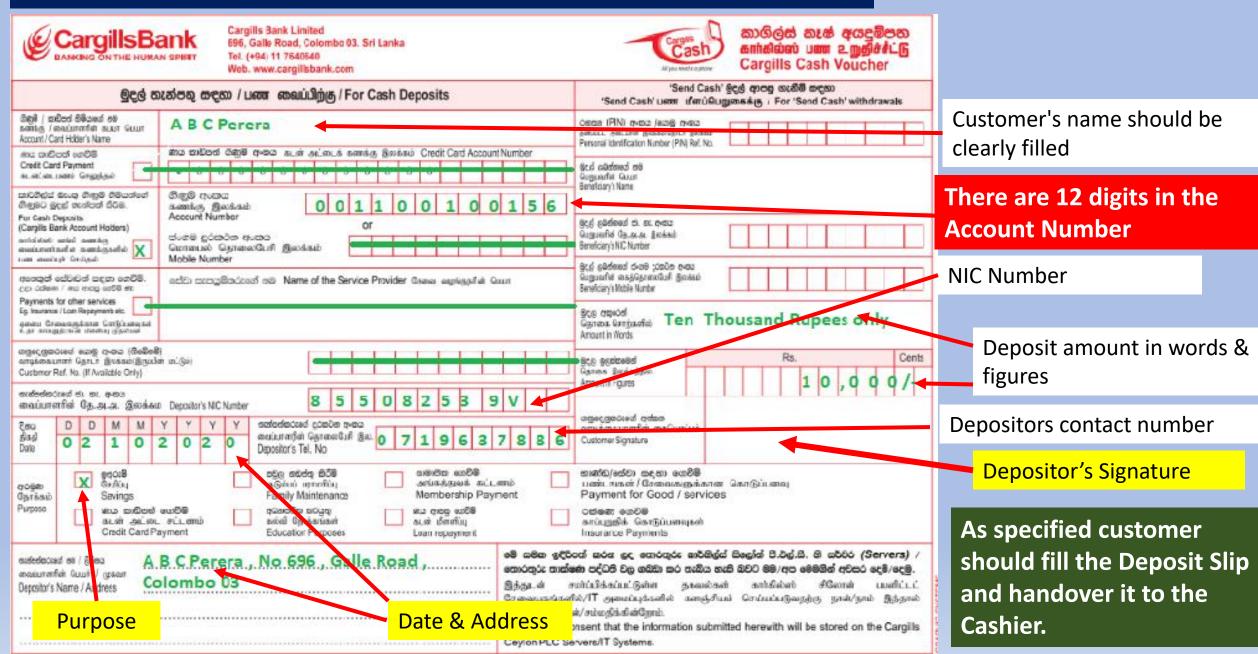

Customer's name should be clearly filled

Customer has given a unique number which is referred as "C" number and only the last 6 digits is required to fill the deposit slip.

Deposit amount in words & figures

**NIC Number** 

Depositors contact number