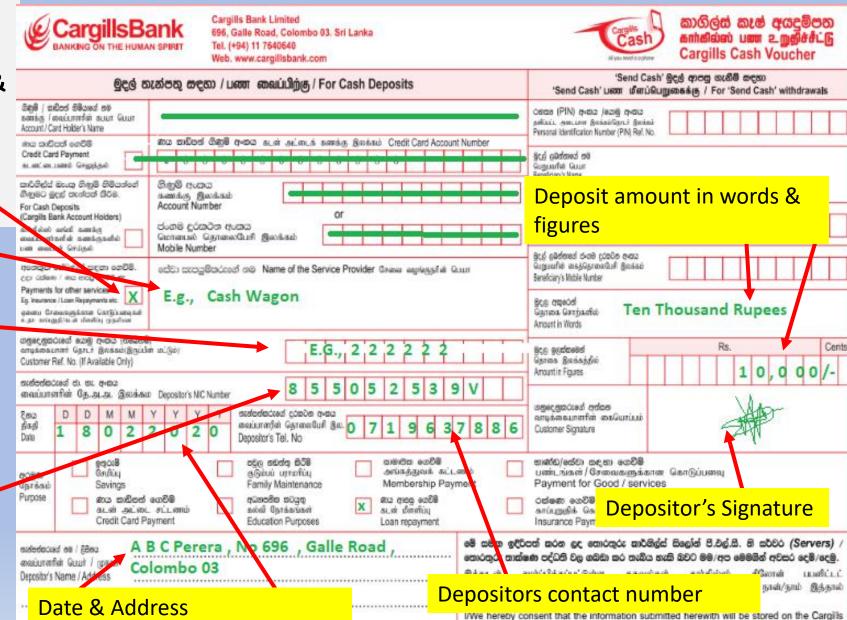

Service provider's name

Service provider will identify and confirm the transaction using the Reference Number; Hence customer should correctly fill the reference number.

**NIC Number** 

Ceylon PLC Servers/IT Systems.